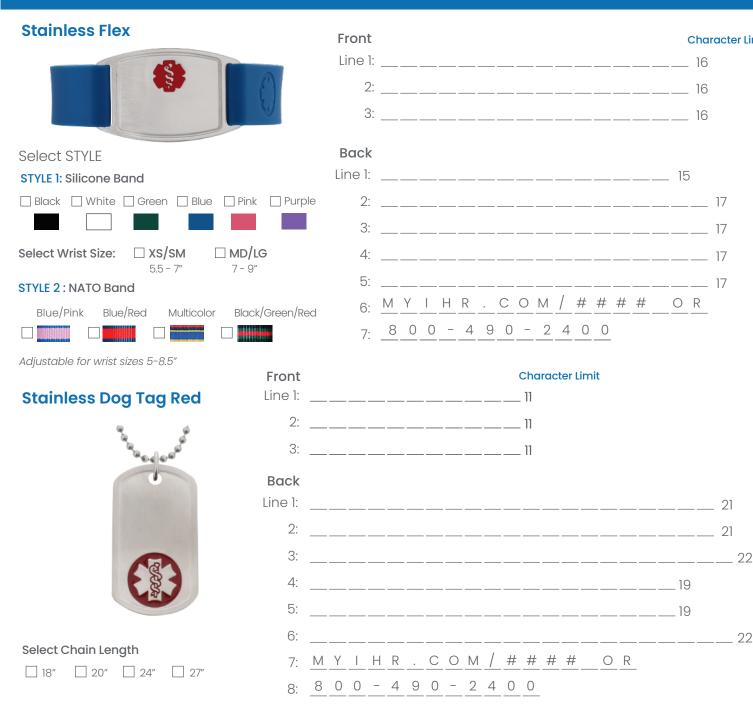

) |       |     | Patient Birth Date        | Patient Birth Date |  |
|--------------------------------------------------------------------------------------|-------|-----|---------------------------|--------------------|--|
|                                                                                      |       |     | Parent / Guardian         | Email              |  |
| City                                                                                 | State | Zip | HTC or Hematologist       | Phone Number       |  |
| Patient/Guardian Phone (Required)                                                    |       |     | Parent/Guardian Signature |                    |  |

## ENGRAVING NOTE: Do not exceed character limits listed by line. Remember to include spaces between words.







For questions please email support@americanmedical-id.com