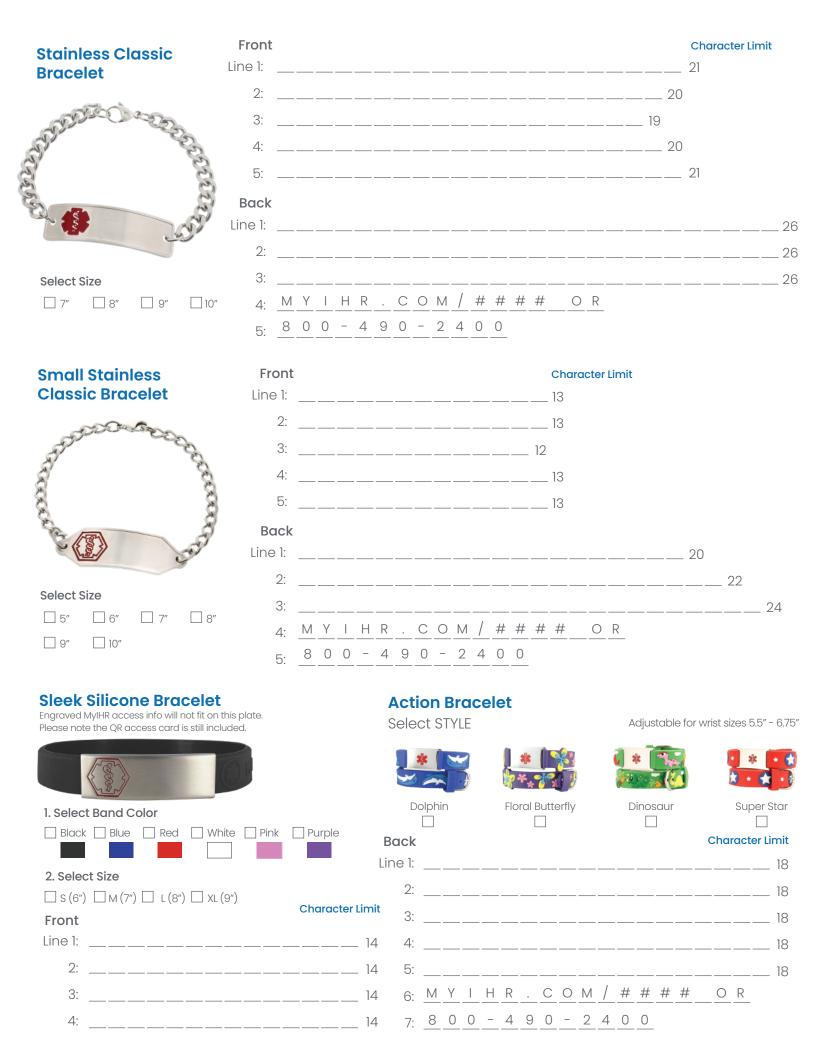

|       |     | Patient Birth Date        | Patient Birth Date |  |
|--------------------------------------------------------------------------------------|-------|-----|---------------------------|--------------------|--|
|                                                                                      |       |     | Parent / Guardian         | Email              |  |
| City                                                                                 | State | Zip | HTC or Hematologist       | Phone Number       |  |
| Patient/Guardian Phone (Required)                                                    |       |     | Parent/Guardian Signature |                    |  |

## ENGRAVING NOTE: Do not exceed character limits listed by line. Remember to include spaces between words.







For questions please email support@americanmedical-id.com