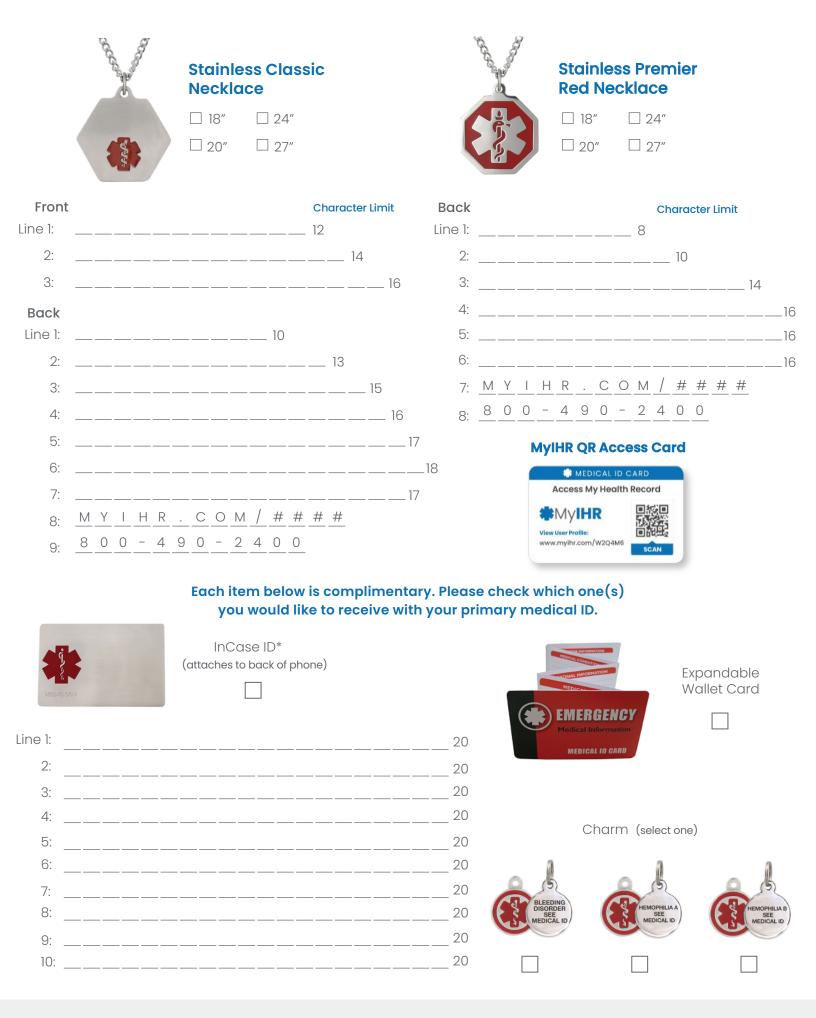

Complete and submit forms as instructed on page one. Your order will include the MyIHR QR Access Card.

**Character Limit** 

ΟR

\_\_\_\_\_ 22

| Patient First & Last Name ( <i>Required</i> )<br>Patient Address ( <i>Required</i> ) |       |     | Patient Birth Date        | Patient Birth Date |  |
|--------------------------------------------------------------------------------------|-------|-----|---------------------------|--------------------|--|
|                                                                                      |       |     | Parent / Guardian         | Email              |  |
| City                                                                                 | State | Zip | HTC or Hematologist       | Phone Number       |  |
| Patient/Guardian Phone (Required)                                                    |       |     | Parent/Guardian Signature |                    |  |