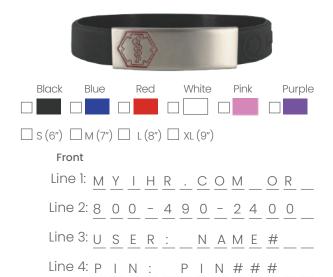

### **Sleek Silicone Bracelet\***

### **Action Bracelet**

Adjustable 5.5" - 6.75"

Line 5: P | N : \_ P | N # # # \_ \_ \_ \_ \_